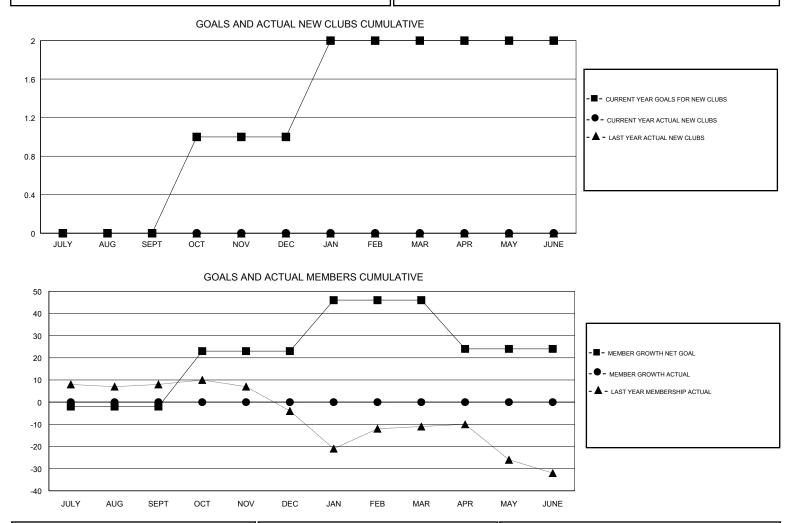

## LOCATION NORTH CAROLINA

GMT CA

| Clubs                 |               |           |               | Members               |                           |                         |                                                    |
|-----------------------|---------------|-----------|---------------|-----------------------|---------------------------|-------------------------|----------------------------------------------------|
| RESULTS FOR 2018-2019 |               |           |               | RESULTS FOR 2018-2019 |                           |                         |                                                    |
| QUARTER               | NEW CLUB GOAL | NEW CLUBS | DROPPED CLUBS | QUARTER               | MEMBER GROWTH NET<br>GOAL | MEMBER GROWTH<br>ACTUAL | DROPPED<br>MEMBERS ACTUAL<br>(including transfers) |
| JULY/AUG/SEPT         | 0             | 0         | 0             | JULY/AUG/SEPT         | -2                        | 8                       | 8                                                  |
| OCT/NOV/DEC           | 1             | 0         | 0             | OCT/NOV/DEC           | 25                        | 0                       | 0                                                  |
| JAN/FEB/MAR           | 1             | 0         | 0             | JAN/FEB/MAR           | 23                        | 0                       | 0                                                  |
| APR/MAY/JUNE          | 0             | 0         | 0             | APR/MAY/JUNE          | -22                       | 0                       | 0                                                  |